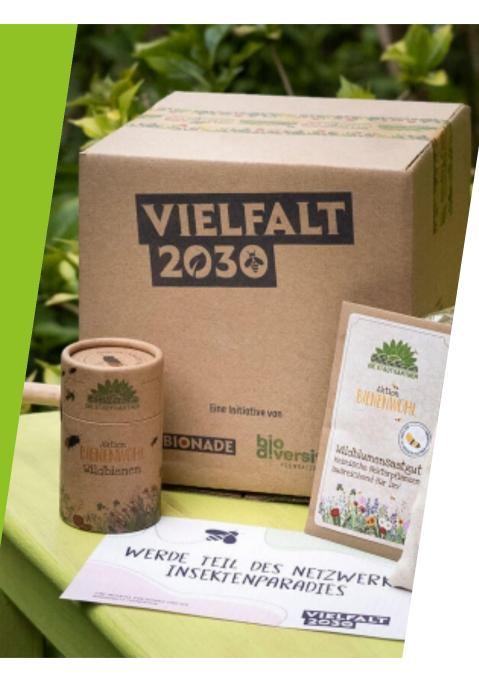

## How you can help!

- Support the project by buying the "Vielfalt2030 Box"
- It contains a colorful mixture of seeds to create a valuable habitat for bees and co.
- For each box purchased, Bionade donates 5€ to the biodiversity foundation
- By following the "Best-Practice-Guidelines" which were developed by Bionade you can help