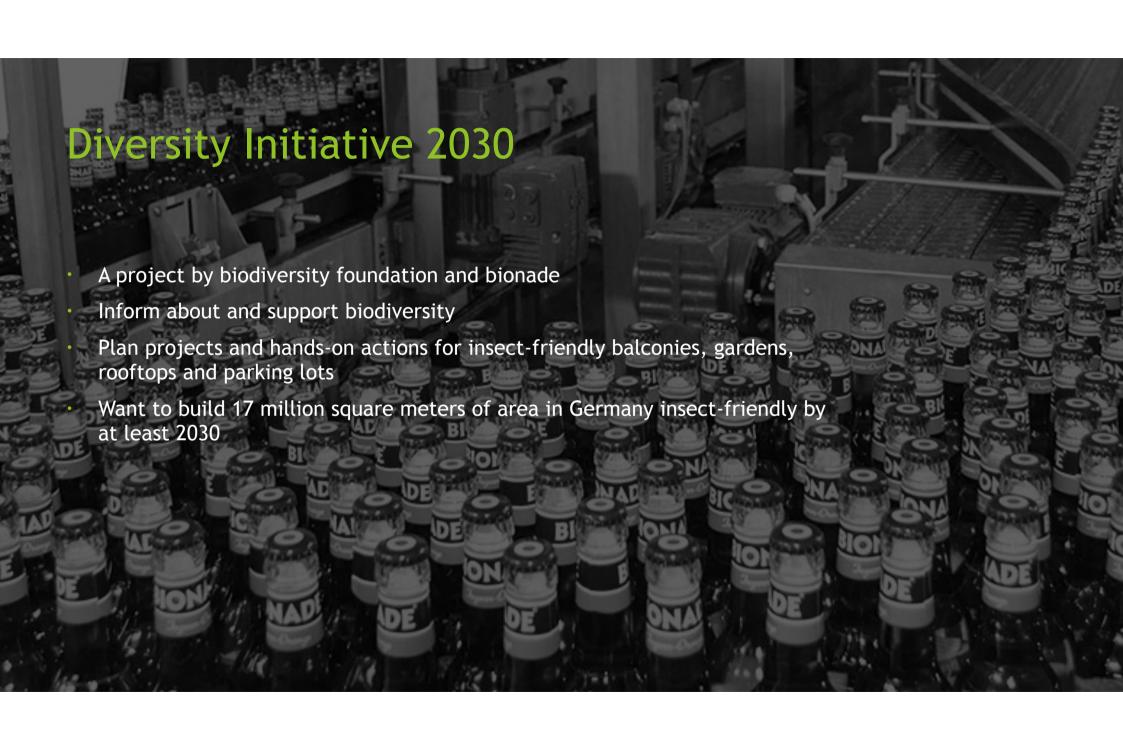

## How you can help!

- Support the project by buying the "Vielfalt2030 Box"
- It contains a colorful mixture of seeds to create a valuable habitat for bees and co.
- For each box purchased, Bionade donates 5€ to the biodiversity foundation
- By following the "Best-Practice-Guidelines" which were developed by Bionade you can help